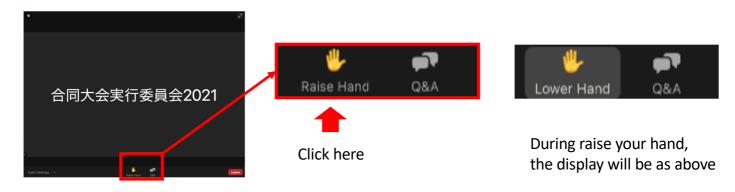

# How to ask questions in an oral presentation (1)

In Q&A sessions, participants can use the "Raise Hand" function or the "Q&A" function. Questions using "Raise Hand" function will be given priority at this meeting.

### • How to use "Raise Hand" function

#### 1. Raise Hand

### 2. Wait until the chairperson nominates you

## 3. Use the microphone to ask questions

1) Make sure your microphone is unmuted (as indicated above) and ask your question

2) When you finished the question, click the "lower hand" button.