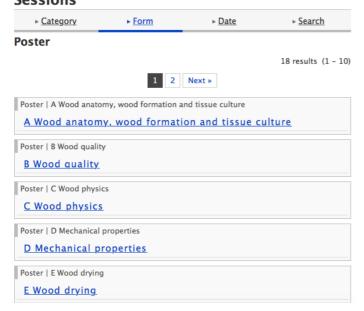

## How to attend poster session and question at e-poster

1. Click "Sessions"

2. Click "Poster"

3. Click the session that you want to attend **Sessions** 

4. Click poster title that you want to browse

★This image was obtained at the test site