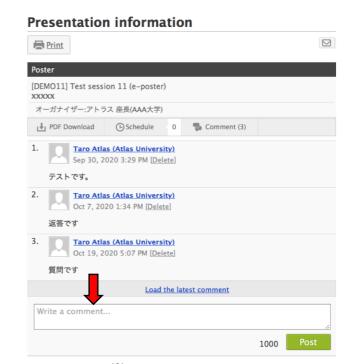

lease keep the speech around 11 minutes, Q&A around 3 minutes, and exit around 1 minute.

1. Unmute, start video, and start sharing screen



#### 2. Select the window to share



#### 3. Display slides in full screen



#### <Precautions>

It is recommended that presenters check time by yourself.

The organizers will use online timer. However, depending on your environment, the timer may not work.

## How to attend poster session and question at e-poster

1. Click "Sessions"



2. Click "Poster"



3. Click the session that you want to attend **Sessions** 



4. Click poster title that you want to browse



★This image was obtained at the test site

5. Browsing Poster: Click blue button Ouestion: Click "Comment"

#### Presentation information



6. Click "Post" after you write a comment