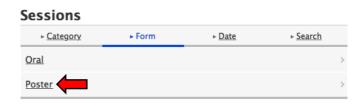

# How to attend oral presentation

●From "Sessions"

1. Click "Sessions"

2. Click "Oral"

Oral | G Comfortability and Kansei

G Comfortability and Kansei

3. Click the session that you want to attend

●From "Timetable"