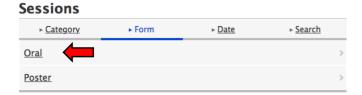

# How to attend oral presentation

●From "Sessions"

1. Click "Sessions"

2. Click "Oral"

Oral | G Comfortability and Kansei

G Comfortability and Kansei

3. Click the session that you want to attend

●From "Timetable"