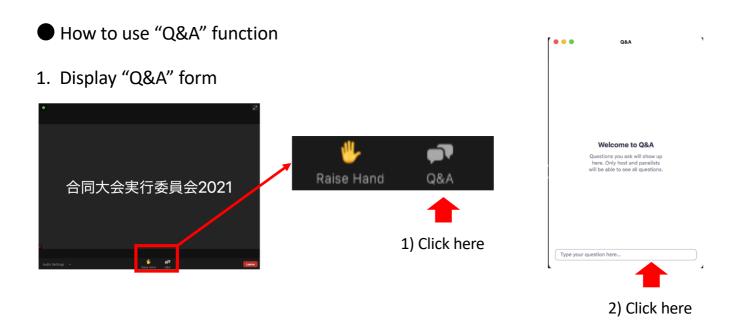

# How to ask questions in an oral presentation (2)

In Q&A sessions, participants can use the "Raise Hand" function or the "Q&A" function. Questions using "Raise Hand" function will be given priority at this meeting.

## 2. Write your questions in the Q&A form

When you ask a question, please write name of presenter e.g.) Question to  $\bigcirc \bigcirc$  (name): What do you think about the  $\triangle \triangle$ ?