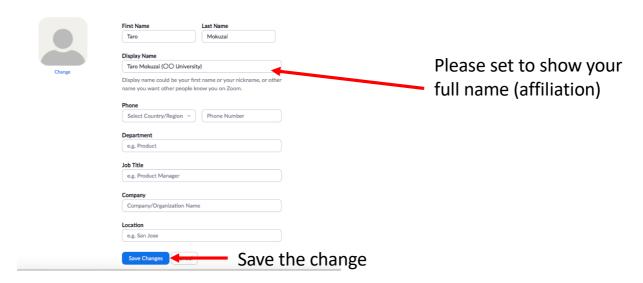

## How to change your name in Zoom

You need to show your name when you ask a question in the webinar. Please set to display your name.

1. Launch Zoom and open the settings

2. Edit your profile

3. Save the change of display name