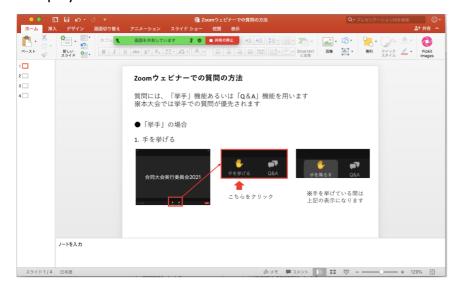

#### 1. Raise Hand

### 2. Wait until the chairperson nominates you

## 3. Use the microphone to ask questions

1) Make sure your microphone is unmuted (as indicated above) and ask your question

2) When you finished the question, click the "lower hand" button.