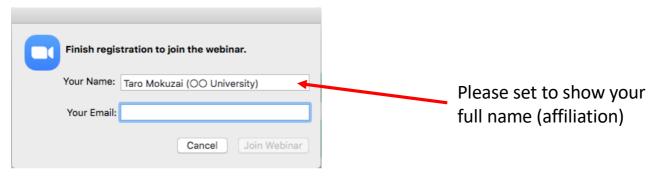

## How to change your name in Zoom

You need to show your name when you ask a question in the webinar. Please set to display your name.

1. Launch Zoom and open the settings

2. Edit your profile

3. Save the change of display name

\* If you are asked to register when you join the webinar