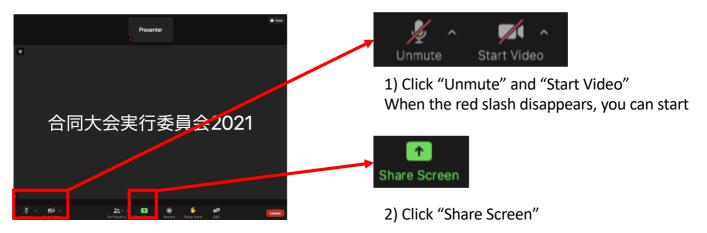

# How to make an oral presentation (for presenters)

The time allocated for each presenter is 15 minutes, including the presentation, discussions, and exit. Please keep the speech around 11 minutes, Q&A around 3 minutes, and exit around 1 minute.

1. Unmute, start video, and start sharing screen