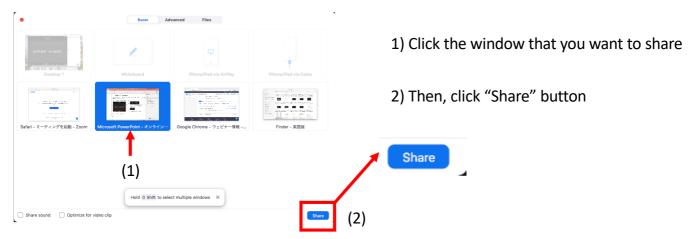

rm



When you ask a question, please write name of presenter e.g.) Question to  $\bigcirc \bigcirc$  (name): What do you think about the  $\triangle \triangle$ ?

## How to change your name in Zoom

You need to show your name when you ask a question in the webinar. Please set to display your name.

1. Launch Zoom and open the settings



2. Edit your profile



3. Save the change of display name



\* If you are asked to register when you join the webinar



# How to make an oral presentation (for presenters)

The time allocated for each presenter is 15 minutes, including the presentation, discussions, and exit. Please keep the speech around 11 minutes, Q&A around 3 minutes, and exit around 1 minute.

1. Unmute, start video, and start sharing screen



#### 2. Select the window to share



#### 3. Display slides in full screen



#### <Precautions>

It is recommended that presenters check time by yourself.

The organizers will use online timer. However, depending on your environment, the timer may not work.

## How to attend poster session and question at e-poster

1. Click "Sessions"



2. Click "Poster"



3. Click the session that you want to attend **Sessions** 



4. Click poster title that you want to browse



★This image was obtained at the test site

5. Browsing Poster: Click blue button Ouestion: Click "Comment"

#### Presentation information



6. Click "Post" after you write a comment