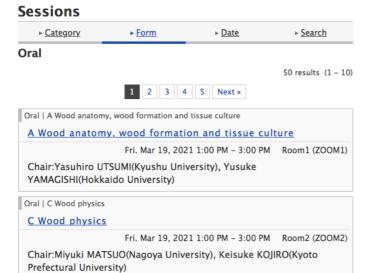

# How to attend oral presentation

●From "Sessions"

1. Click "Sessions"

2. Click "Oral"

Oral | G Comfortability and Kansei

G Comfortability and Kansei

3. Click the session that you want to attend

●From "Timetable"