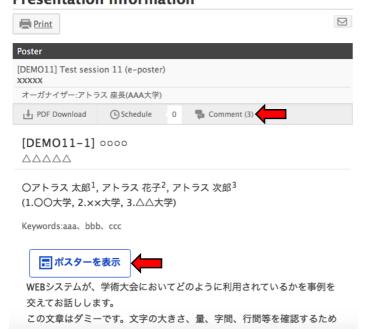

5. Browsing Poster: Click blue button Ouestion: Click "Comment"

#### Presentation information

6. Click "Post" after you write a comment