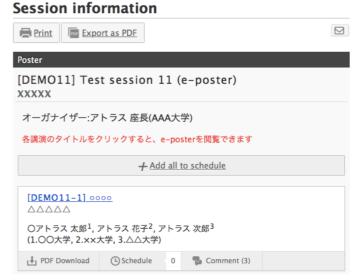

## How to attend poster session and question at e-poster

1. Click "Sessions"

2. Click "Poster"

3. Click the session that you want to attend **Sessions** 

4. Click poster title that you want to browse

★This image was obtained at the test site

5. Browsing Poster: Click blue button Ouestion: Click "Comment"